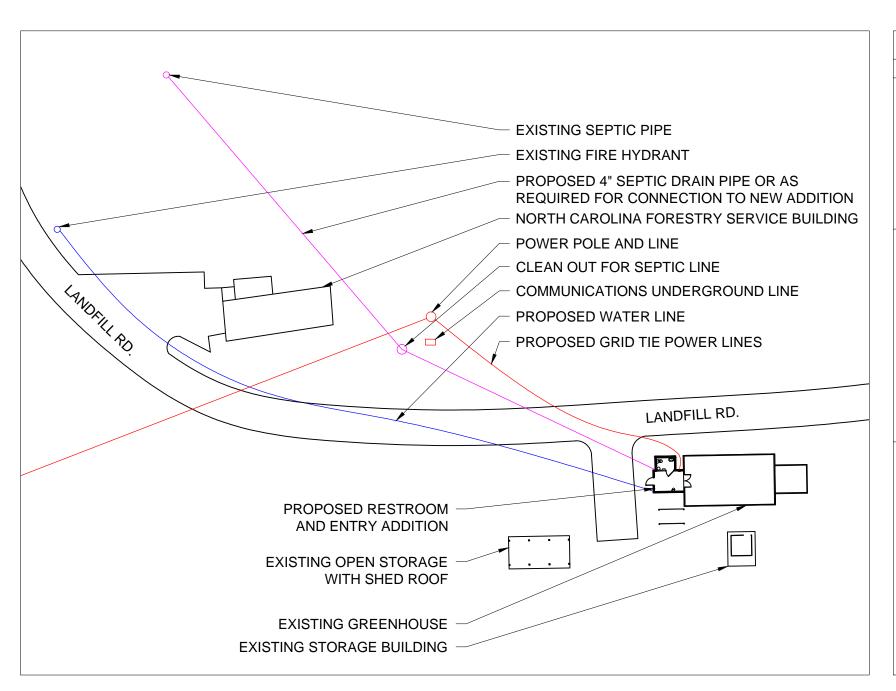

| APPALACHIAN STATE UNIVERSITY:              |
|-------------------------------------------------------------------------|--------------------------------------------|
| By: (SEAL) Title: Deron Geouque, County Manager                         | By:(SEAL) Title: Sheri Everts, Chancellor  |
| Date:                                                                   | Date:                                      |
| This instrument has been pre-audited in the mannand Fiscal Control Act. | er required by the Local Government Budget |
| Misty Watson, Watauga County Finance Officer                            |                                            |

#### **Greenhouse/Bioshelter research site at Watauga County Landfill**

Estimate of leased area: 50,000 ft<sup>2</sup>

June 3, 2016





#### **SCHEDULE OF VALUES**

#### **DESIGN LOADS**

ELEVATION: 3346 AMSL WIND ZONE: 110 MPH

SEISMIC DESIGN CATEGORY: C FLOOR LIVE LOAD: 40 PSF FLOOR DEAD LOAD: 75 PSF **GROUND SNOW LOAD: 35 PSF** 

ROOF DEAD LOAD INCLUDING SOLAR PANELS: 15 PSF

**DESIGN FROST DEPTH: 24 INCHES** 

#### **MATERIALS**

CONVENTIONAL LUMBER: SPF OR SYP, #2 OR BETTER

**BOLTS: ASTM A307 OR BETTER** CONCRETE: 3000 PSI AT 28 DAYS REINFORCEMENT REBAR: 60KSI

EPOXY: SIMPSON SET EPOXY OR EQUAL

WELD ROD: E70XX PLATE STEEL: ASTM A36

HARDWARE: SIMPSON STRONG-TIE OR EQUAL

DRAINAGE PIPE: MEET ASTM F405 DRAINAGE STONE: #57 TYPICAL MASONRY: 8x8x16 CMU BLOCK.

#### **NOTES**

- 1. ALL CONSTRUCTION TO MEET 2012 NORTH CAROLINA STATE BUILDING CODE: COMMERCIAL CODE.
- ALL HARDWARE AND FASTENERS CONTACTING PRESSURE TREATED