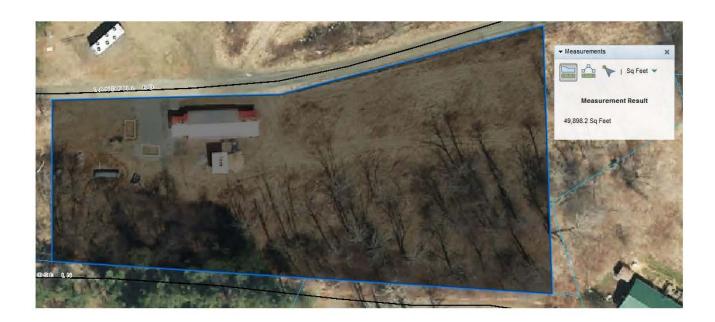

| APPALACHIAN STATE UNIVERSITY:              |
|-------------------------------------------------------------------------|--------------------------------------------|
| By: (SEAL) Title: Deron Geouque, County Manager                         | By:(SEAL) Title: Sheri Everts, Chancellor  |
| Date:                                                                   | Date:                                      |
| This instrument has been pre-audited in the mannand Fiscal Control Act. | er required by the Local Government Budget |
| Misty Watson, Watauga County Finance Officer                            |                                            |

#### **Greenhouse/Bioshelter research site at Watauga County Landfill**

Estimate of leased area: 50,000 ft<sup>2</sup>

June 3, 2016





#### **SCHEDULE OF VALUES**

#### **DESIGN LOADS**

ELEVATION: 3346 AMSL WIND ZONE: 110 MPH

SEISMIC DESIGN CATEGORY: C FLOOR LIVE LOAD: 40 PSF FLOOR DEAD LOAD: 75 PSF **GROUND SNOW LOAD: 35 PSF** 

ROOF DEAD LOAD INCLUDING SOLAR PANELS: 15 PSF

**DESIGN FROST DEPTH: 24 INCHES** 

#### **MATERIALS**

CONVENTIONAL LUMBER: SPF OR SYP, #2 OR BETTER

**BOLTS: ASTM A307 OR BETTER** CONCRETE: 3000 PSI AT 28 DAYS REINFORCEMENT REBAR: 60KSI

EPOXY: SIMPSON SET EPOXY OR EQUAL

WELD ROD: E70XX PLATE STEEL: ASTM A36

HARDWARE: SIMPSON STRONG-TIE OR EQUAL

DRAINAGE PIPE: MEET ASTM F405 DRAINAGE STONE: #57 TYPICAL MASONRY: 8x8x16 CMU BLOCK.

#### **NOTES**

- 1. ALL CONSTRUCTION TO MEET 2012 NORTH CAROLINA STATE BUILDING CODE: COMMERCIAL CODE.
- ALL HARDWARE AND FASTENERS CONTACTING PRESSURE TREATE